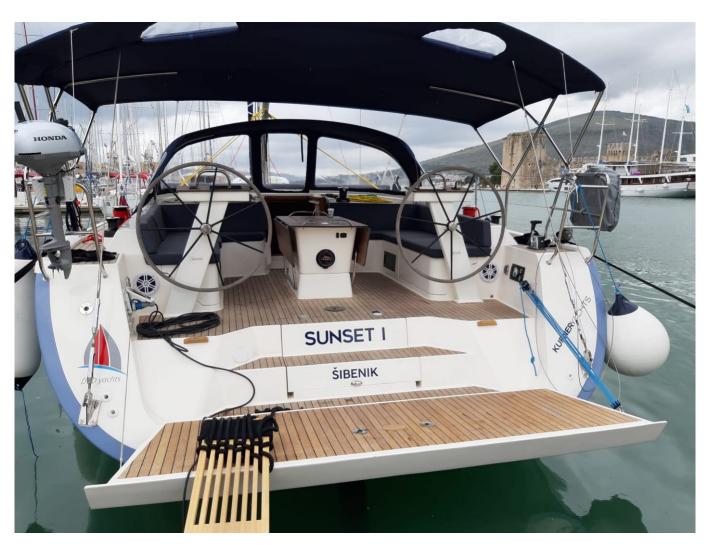

## **SPECIAL FEATURES**

Generator 3.8 kW 2xChart plotter in cockpit Teak in cockpit

air-condition Cockpit cusins Heating Sunshining cushions Outboard Engine Bimini and Sprayhood

Bowtruster Led Tv

## **DESCRIPTION**

The Kufner 50 is a perfect charter boat. Just perfect. Huge saloon for even 12 people to sit around ( !!) There is no such saloon in that boat size by any competition in the world. Complet in teak with unbelievable huge sun shining area in from of the spray hood with comfortable cusins, .. generator, air-condition, and ...... just: NEW KUFNER COMFORT LEVEL, .. and also ... sail fast (?!)