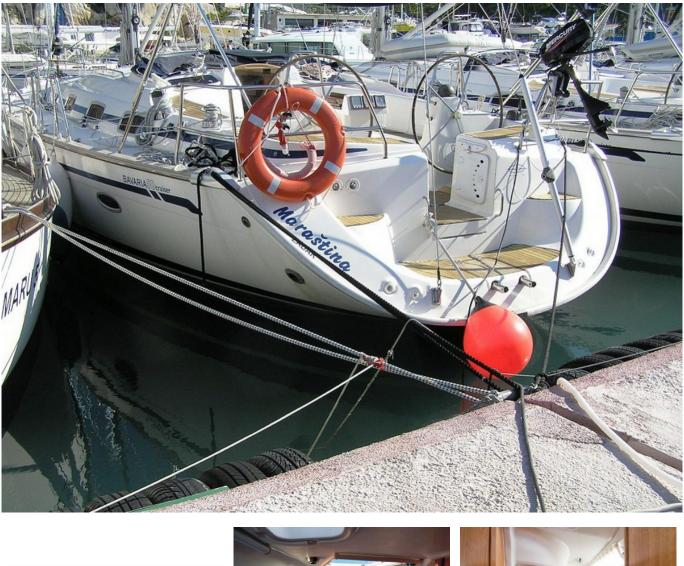

### Maraština

#### Model: Bavaria 50 cruiser

Production Year: 2007

Video 1: https://www.youtube.com/watch?v=bJMy1Dx6ZRA

Video 2: https://www.youtube.com/watch?v=bJMy1Dx6ZRA

## DESCRIPTION

The Bavaria 50 Cruiser was built in 2007 and is a fantastic sailboat for your dream sailing holiday. With 5 cabins she accommodates 11 guests, this boat is ideal for a quiet retreat with the kids or a romantic escape. A gorgeous sailboat, she is both inviting and stylish. This boat is located in ACI Marina Split and is the perfect vessel for cruising from beach to beach and cove to harbour in Split. The Bavaria Cruiser 50 is (2005-2009) very fast sailing boat not on motor and sails. Interior is one of last with real wood and not some modern plastic imitations.