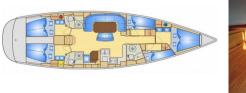

#### **Specifications**

BUILT YEAR: 2007 CABINS: 5 TOILETS: 3 BERTHS: 10+2 ENGINE: 15,3 WATER HEATER: 4,5 TOTAL FRIDGE CAPACITY: 150

## DESCRIPTION

The Bavaria 50 Cruiser was built in 2007 and is a fantastic sailboat for your dream sailing holiday. With 5 cabins she accommodates 11 guests, this boat is ideal for a quiet retreat with the kids or a romantic escape. A gorgeous sailboat, she is both inviting and stylish. This boat is located in ACI Marina Split and is the perfect vessel for cruising from beach to beach and cove to harbour in Split. The Bavaria Cruiser 50 is (2005-2009) very fast sailing boat not on motor and sails. Interior is one of last with real wood and not some modern plastic imitations.