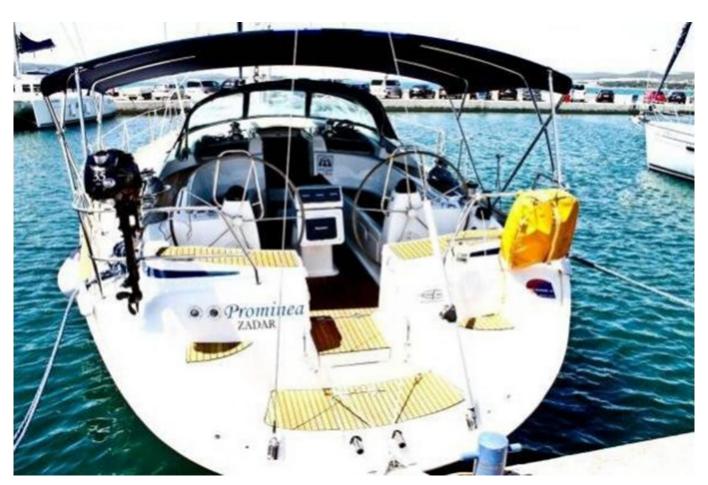

## **Prominea**

Model: Bavaria 50 cruiser Production Year: 2008

Video 1: https://www.youtube.com/watch?v=bJMy1Dx6ZRA

Video 2: https://www.youtube.com/watch?v=bJMy1Dx6ZRA

## **SPECIAL FEATURES**

Chart plotter in cockpit Cockpit cusins Teak in cockpit Heating Outboard Engine Bimini and Sprayhood Bowtruster Led Tv

# **DESCRIPTION**

The Bavaria 50 Cruiser was built in 2007 and is a fantastic sailboat for your dream sailing holiday. With 5 cabins she accommodates 11 guests, this boat is ideal for a quiet retreat with the kids or a romantic escape. A gorgeous sailboat, she is both inviting and stylish. This boat is located in ACI Marina Split and is the perfect vessel for cruising from beach to beach and cove to harbour in Split. The Bavaria Cruiser 50 is ( 2005-2009) very fast sailing boat not on motor and sails. Interior is one of last with real wood and not some modern plastic imitations.