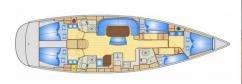

### **Specifications**

**BUILT YEAR: 2008** 

CABINS: 5 TOILETS: 3 BERTHS: 10+2 ENGINE: 15,3

**WATER HEATER: 4,5** 

**TOTAL FRIDGE CAPACITY: 150** 

# **DESCRIPTION**

The Bavaria 50 Cruiser was built in 2007 and is a fantastic sailboat for your dream sailing holiday. With 5 cabins she accommodates 11 guests, this boat is ideal for a quiet retreat with the kids or a romantic escape. A gorgeous sailboat, she is both inviting and stylish. This boat is located in ACI Marina Split and is the perfect vessel for cruising from beach to beach and cove to harbour in Split. The Bavaria Cruiser 50 is ( 2005-2009) very fast sailing boat not on motor and sails. Interior is one of last with real wood and not some modern plastic imitations.